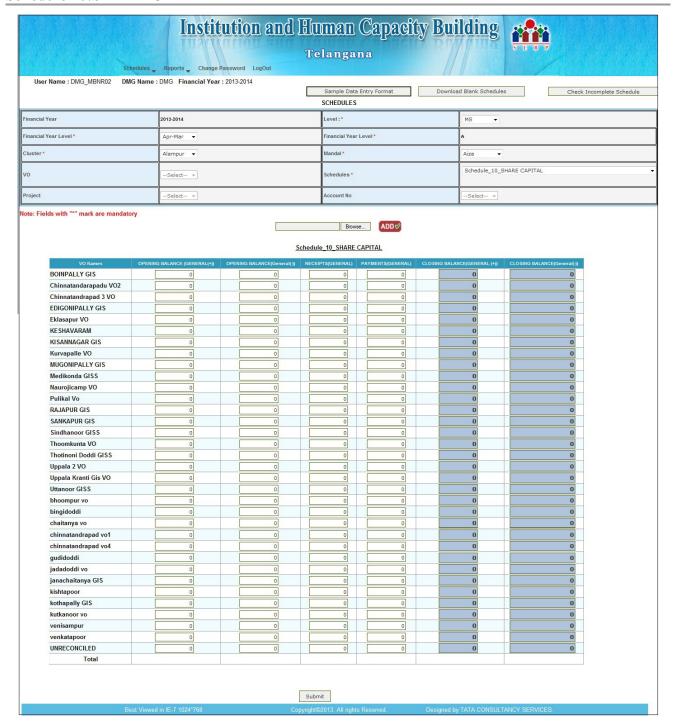

#### **Schedule 10:SHARE CAPITAL**

• When we select schedule-10, the above screen is displayed.

- Here data entry is allowed for General(Opening balance, Receipts and Payments ) account.
- The Closing Balance is automatically calculated based on Opening, Receipts, Payments amount.
- To submit the entered data click on **Submit** button 'Data Saved Successfully' message is displayed.
- If any modifications we can reopen the **Schedule 11** and we can view ,modify and update the details.