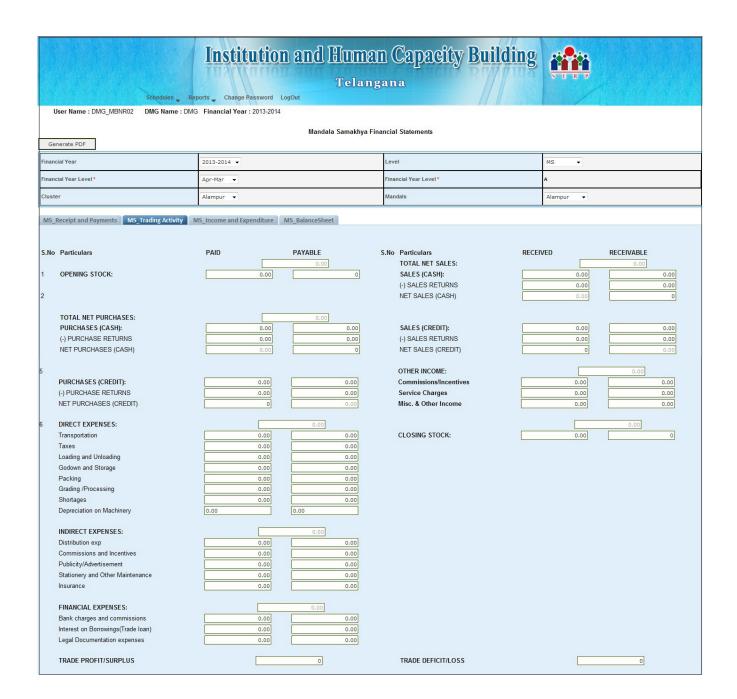

#### **VIEW FINANCIAL STATEMENTS:**

The **VIEW FINANCIAL STATEMENTS** consist of four (4) Reports tabs and these reports are only for viewing purpose.

- 1.MS\_RECEIPT AND PAYMENTS
- 2.TRADING ACTIVITY
- 3.MS\_INCOME AND EXPENDITURE
- 4.MS BALANCE SHEET

#### TRADING ACTIVITY:

The values are Reflected from Schedule entry(19)