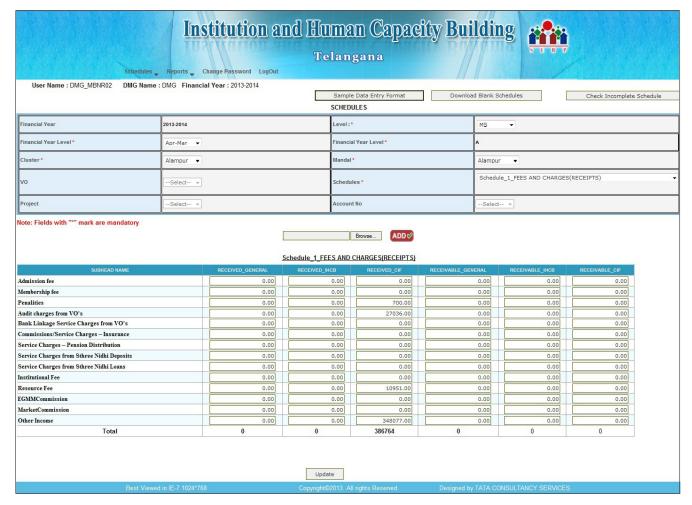

#### **Schedule 1:Fees and Charges (Receipts)**

• When we select the Schedule-1, the below screen is displayed

- Here Only General Account is allowed for Data Entry(i.e, RECEIVED\_GENERAL and RECEIVABLE GENERAL)
- To submit the entered data click on Submit button 'Data Saved Successfully' pop up is thrown.
- If there is Any modifications we can reopen the **Schedule-1**,view the details,modify the details and update the details.