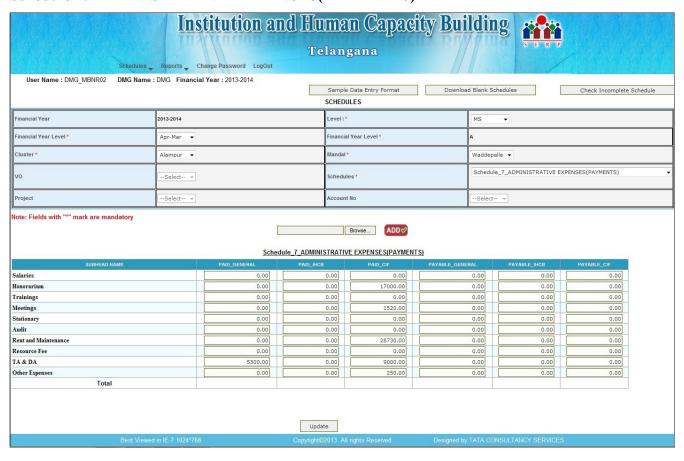

#### **Schedule 7:ADMINISTRATIVE EXPENSES(PAYMENTS)**

- When we select schedule-7, the above screen is displayed.
- Here the data entry is allowed for General and Ihob accounts
   (i.e, PAID\_GENERAL, PAID\_IHCB, PAYABLE\_GENERAL, PAYABLE\_IHCB).
- To submit the entered data click on Submit button 'Data Saved Successfully' message is displayed.
- If any modifications we can reopen the **Schedule 8** and we can view, modify and update the details.