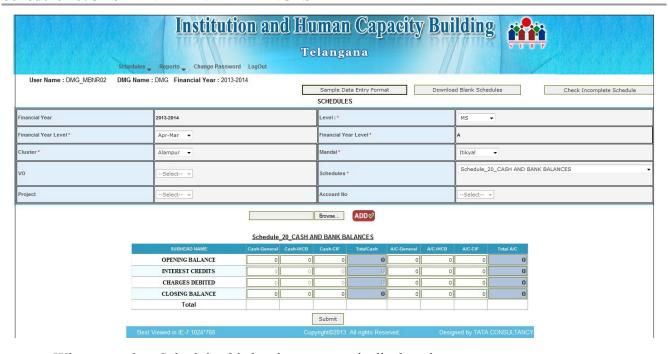

#### **Schedule 20:CASH AND BANK BALANCES**

- When we select Schedule -20 the above screen is displayed.
- Here the data entry is allowed for CASH-GENERAL, CASH-IHCB, CASH-CIF and A/C-GENERAL, A/C-IHCB, A/C-CIF.
- The Total cash is automatically generated by entering the other columns in the same row.
- To submit the entered data click on **Submit** button 'Data Saved Successfully' message is displayed.
- If any modifications we can reopen the **Schedule 20** and we can view, modify and update the details.