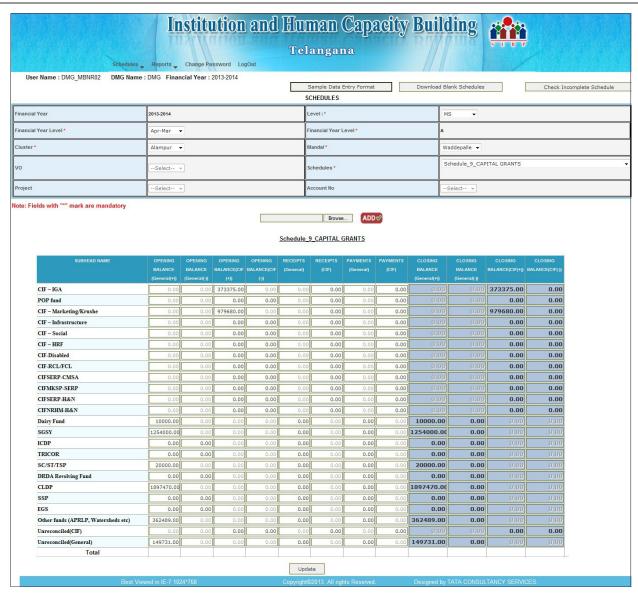

#### **Schedule 9:CAPITAL GRANTS**

- When we select schedule-9, the above screen is displayed.
- Here the data entry is allowed for GENERAL(opening balance, Receipts, Payments) and CIF (opening balance, Receipts, Payments)
- The Closing Balance is automatically calculated based on **opening, Receipts, Payments** amount.

- To submit the entered data click on Submit button 'Data Saved Successfully' pop up is thrown
- If any modifications we can reopen the **Schedule 10** and we can view ,modify and update the details.