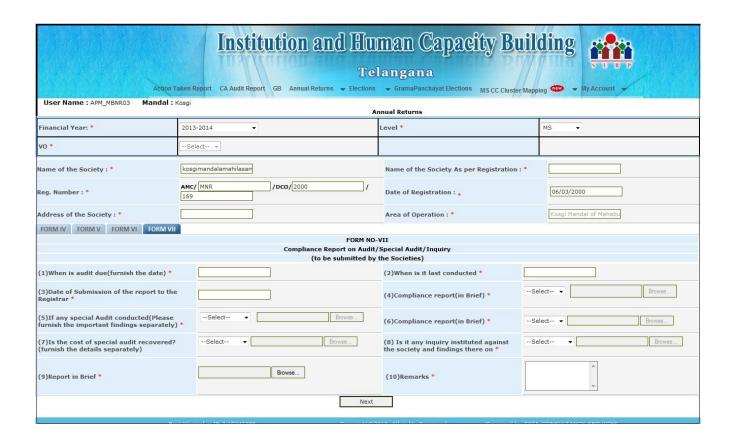

### The Annual returns consists of

- > FORM IV
- > FORM V
- > FORM VI
- > FORM VII

#### ANNUAL RETURNS FORM VII:

- Enter the details of **FORM VII**
- To submit entered data, Click on **submit** button, 'AR Saved successfully' pop up is thrown.
- For any modifications we can reopen the Annual Returns (Forms IV,V,VI,VII) screen, view the Screen, modify and update the **AR**.