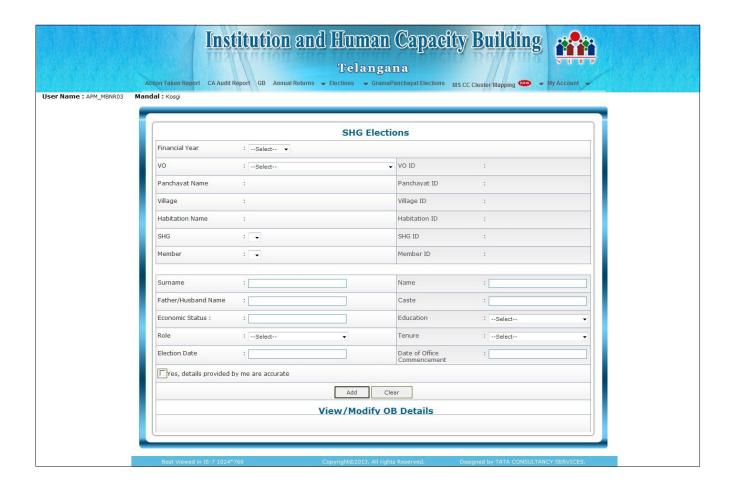

#### **ELECTIONS:**

In the home page after clicking on ELECTIONS the below mentioned screen displays.

**SHG ELECTION** 

**VO ELECTION** 

**MS ELECTION** 