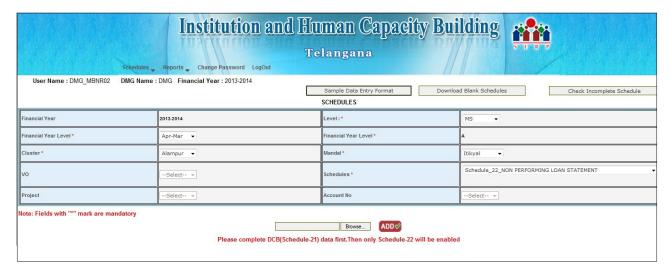

#### **Schedule 22:NON PERFORMING LOAN STATEMENT**

- When we select Schedule -22 the above screen is displayed.
- The No. of Loans and AMOUNT are comes from Schedule 22.
- The data entry is allowed only for **PROVISION(%),LOAN LOSS RESERVE BALANCE.**
- Provision During Year is automatically calculated based on Amount and Provision% values.

- To submit the entered data click on Submit button 'Data Saved Successfully' message is displayed.
- If any modifications we can reopen the **Schedule 22** and we can view ,modify and update the details.