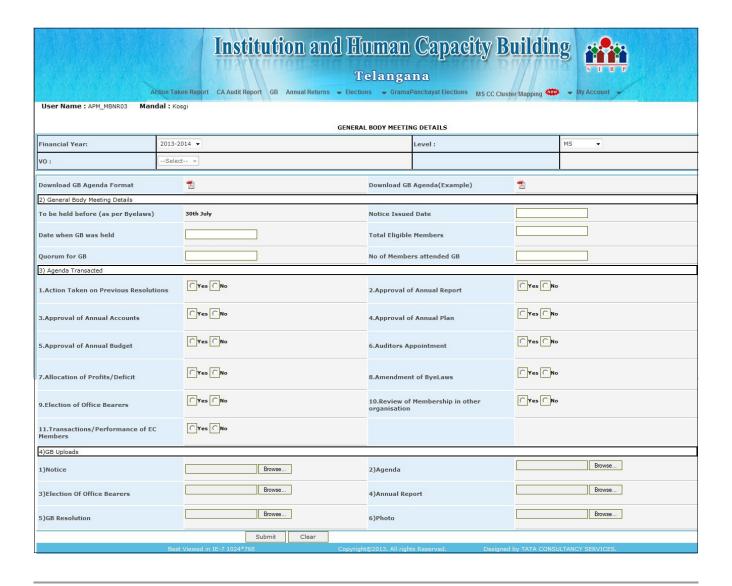

#### **GENERAL BODY MEETING:**

- Download GB Notice format for model purpose.
- Enter General body meeting details.
- Select Yes/No for Agenda transacted
- upload GB files.
- To submit entered data, Click on **submit** button, **'GB details Saved successfully'** pop up is thrown.
- For, Any modifications we can reopen the GB screen, view the details, modify the details and update the details.