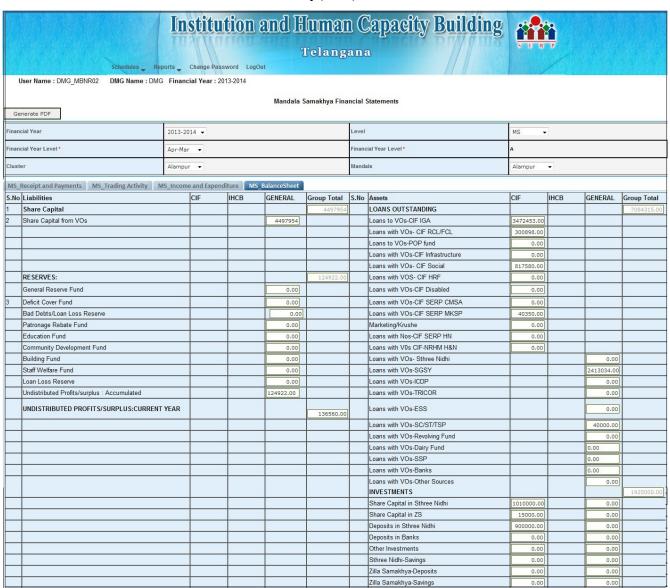

#### **VIEW FINANCIAL STATEMENTS:**

The **VIEW FINANCIAL STATEMENTS** consist of four (4) Reports tabs and these reports are only for viewing purpose.

- 1.MS\_RECEIPT AND PAYMENTS
- 2.TRADING ACTIVITY
- 3.MS\_INCOME AND EXPENDITURE
- 4.MS BALANCE SHEET

# MS\_BALANCE SHEET:

The values are Reflected from Schedule entry(1-23)

**CA REPORTS:** In the Home page, After Clicking on CA Reports the below mentioned links will be displayed.