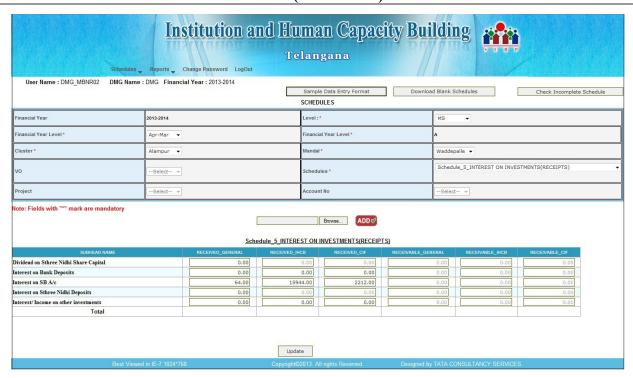

#### **Schedule 5:INTEREST ON INVESTMENTS(RECEIPTS)**

- When we select schedule-5, the above screen is displayed.
- Here General, CIF and IHCB Accounts are allowed for Data Entry
   (i.e, RECEIVED\_GENERAL and RECEIVABLE\_GENERAL, RECEIVED\_CIF and RECEIVABLE CIF, RECEIVED IHCB and RECEIVABLE IHCB)
- To submit the entered data click on Submit button 'Data Saved Successfully' pop up is thrown.
- If there are any modifications we can reopen the **Schedule 5** and we can view, modify and update the details.