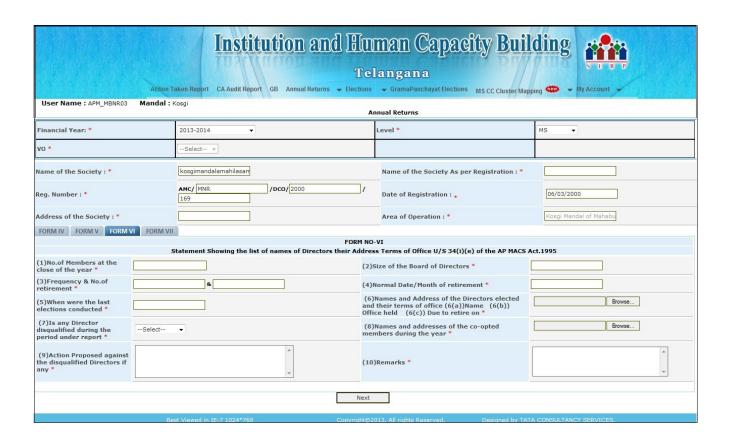

### The Annual returns consists of

- > FORM IV
- > FORM V
- > FORM VI
- > FORM VII

### **ANNUAL RETURNS FORM VI:**

- Enter the details of FORM VI
- After clicking on next the screen moves to the FORM VII