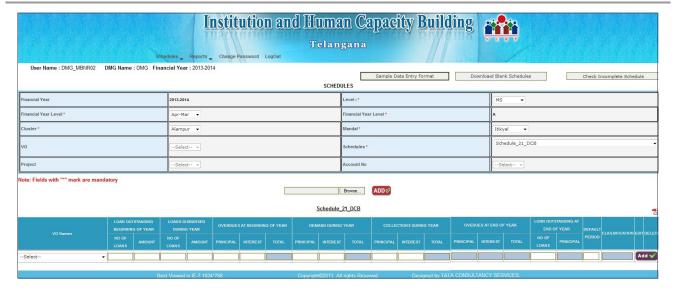

#### **Schedule 21:DCB**

- When we select Schedule -21 the above screen is displayed.
- Select the **VO** Name and enter the details of that **VO**.
- The Totals are automatically calculated based on Prinicipal values and Interest values.
- To add the details clock on ADD button 'Data Saved Successfully' message is displayed.
- If any modifications we can reopen the **Schedule 21** and edit the details, add the details.