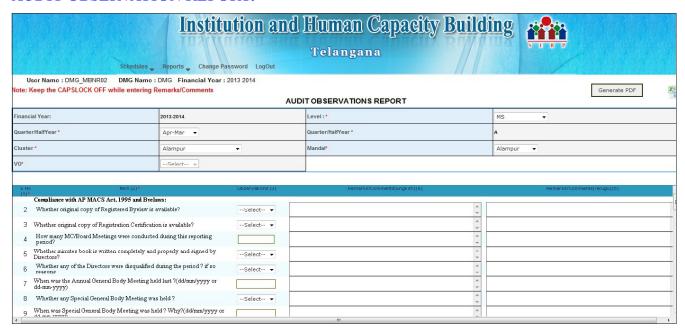

#### **AUDIT OBSERVATION REPORT:**

- Answer all the 60 Questions.
- To submit the entered data click on Submit button 'AOR Saved Successfully and Generate PDF' pop up is thrown.
- For, Any modifications we can reopen the **AOR**, view the AOR, modify the AOR and then update