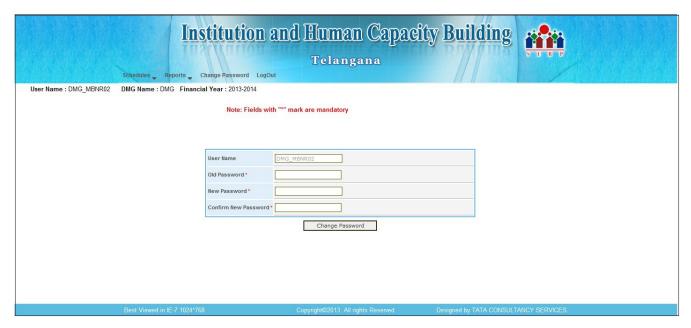

#### **CHANGE PASSWORD:**

- To change the **password** the **Change password** screen is used
- Enter the old password and New password
- Confirm the New password, click on 'CHANGE PASSWORD' tab.

NOTE: Only the Authorized user can change the Password.