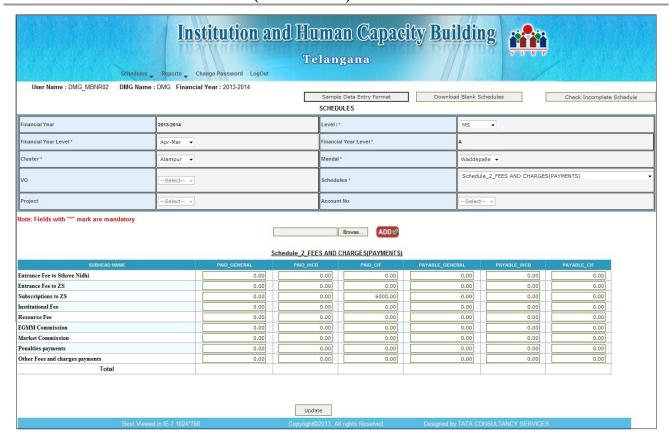

#### **Schedules 2:FEES AND CHARGES (PAYMENTS)**

- When we select schedule-2, the above screen is displayed.
- Here Only General Account is allowed for Data Entry(i.e, PAID\_GENERAL and PAYABLE\_GENERAL)
- To submit the entered data click on **Submit** button 'Data Saved Successfully' pop up is thrown.
- If there is Any modifications we can reopen the **Schedule 2** view the details, modify the details and update the details.