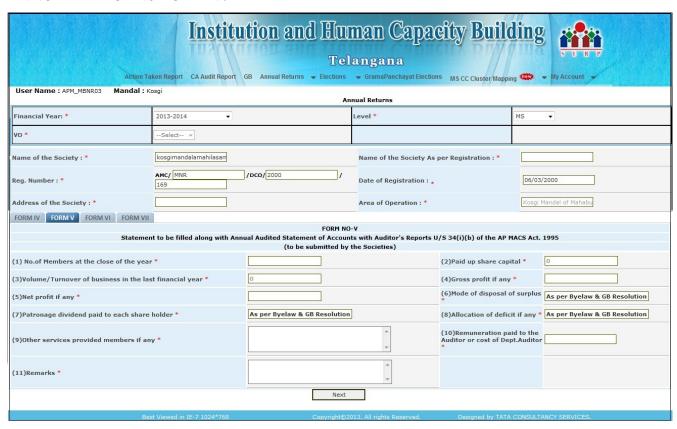

### The Annual returns consists of

- > FORM IV
- > FORM V
- > FORM VI
- > FORM VII

### **ANNUAL RETURNS FORM V:**

- Enter the details of FORM V
- After clicking on next the screen moves to the FORM VI