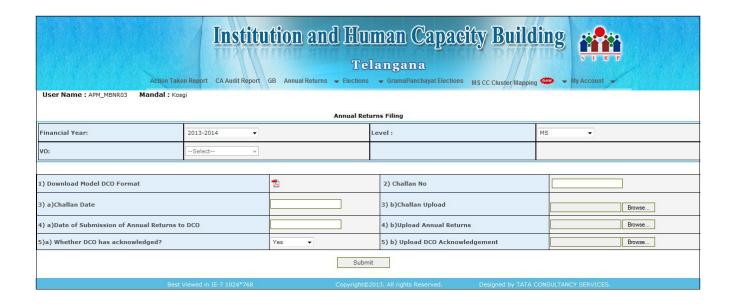

#### **ANNUAL RETURNS:**

In the home page after clicking on ANNUAL RETURNS the below mentioned screen displays

ANNUAL RETURNS

ANNUAL RETURNS REPORTS

ANNUAL RETURN FILING

## **ANNUAL RETURNS REPORTS:**

The data that is entered in Annual Returns are reflected in 'Annual Returns Reports' Screen. These

reports are only for viewing purpose (To view these annual returns reports we have to click on each report tab)