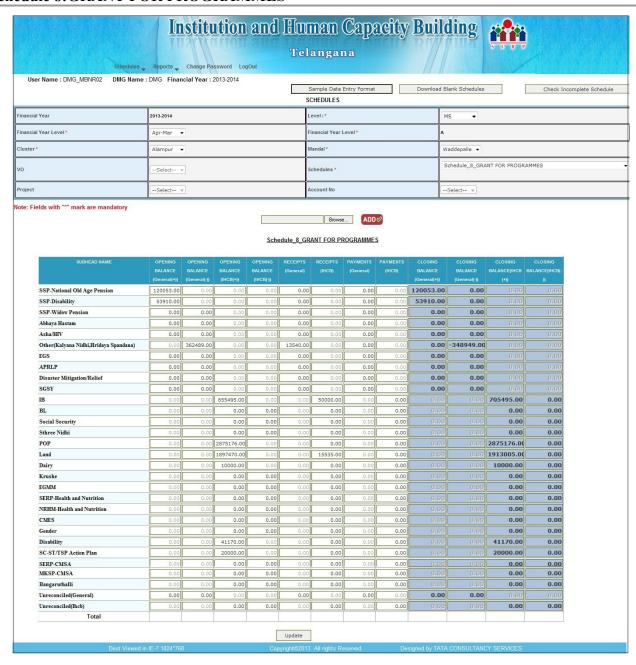

#### **Schedule 8:GRANT FOR PROGRAMMES**

- When we select schedule-8, the above screen is displayed.
- Here the data entry is allowed for General (i.e, opening balance, Receipts, Payments)
   and IHCB (i.e, opening balance, Receipts, Payments)
- The Closing Balance is automatically calculated based on opening, Receipts, Payments

amount.

- To submit the entered data click on Submit button 'Data Saved Successfully' pop up is thrown.
- If any modifications we can reopen the **Schedule 9** and we can view ,modify and update the details.