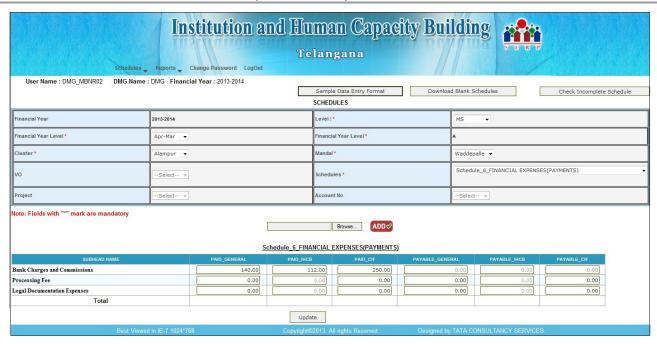

#### **Schedule 6:FINANCIAL EXPENSES(PAYMENTS)**

- When we select schedule-6, the above screen is displayed.
- Here General, CIF and IHCB Accounts are allowed for Data Entry
   (i.e, RECEIVED\_GENERAL and RECEIVABLE\_GENERAL, RECEIVED\_CIF and
   RECEIVABLE\_CIF, RECEIVED\_IHCB and RECEIVABLE\_IHCB)
- To submit the entered data click on **Submit** button 'Data Saved Successfully' message is displayed.
- If there are any modifications we can reopen the **Schedule 6** and we can view, modify and update the details.