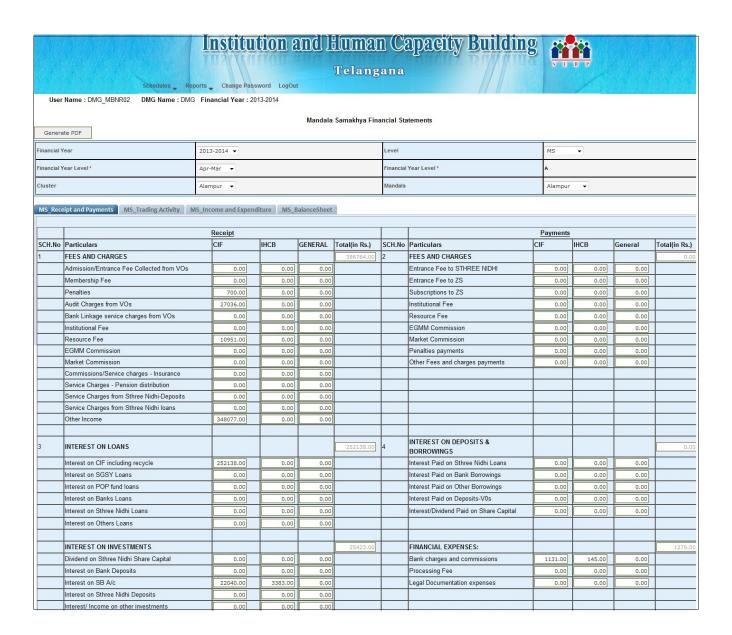

#### **VIEW FINANCIAL STATEMENTS:**

The **VIEW FINANCIAL STATEMENTS** consist of four (4) Reports tabs and these reports are only for viewing purpose.

- 1.MS\_RECEIPT AND PAYMENTS
- 2.TRADING ACTIVITY
- 3.MS\_INCOME AND EXPENDITURE
- 4.MS BALANCE SHEET

#### MS\_RECEIPT AND PAYMENTS:

The values are Reflected from Schedule entry(1-23)