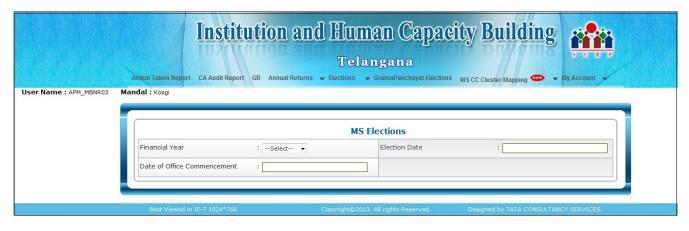

#### **ELECTIONS:**

In the home page after clicking on ELECTIONS the below mentioned screen displays.

**SHG ELECTION** 

**VO ELECTION** 

**MS ELECTION** 