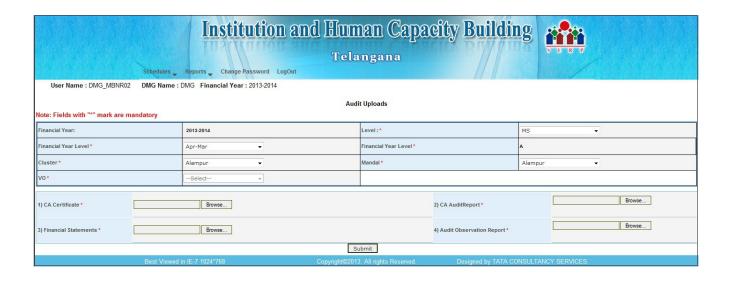

#### **CA UPLOADS:**

- Upload CA Certificate, Audit Report, Financial statements, Audit observation Report.
- To submit the entered data click on **Submit** button 'CA Uploads Saved Successfully' pop up is thrown.
- For any modifications we can reopen the **CA Uploads**, view the uploads, modify the details and then update the details