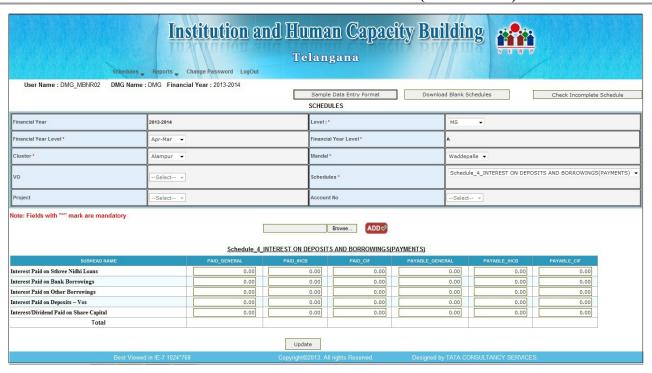

#### **Schedule 4:INTEREST ON DEPOSITS AND BORROWINGS(PAYMENTS)**

- When we select schedule-4,the above screen is displayed
- Here Only General Account is allowed for Data Entry(i.e, PAID\_GENERAL and

# PAYABLE\_GENERAL)

To submit the entered data click on Submit button 'Data Saved Successfully' pop up is
thrown. If there are any modifications we can reopen the Schedule 4 view the
details, modify and update the details.