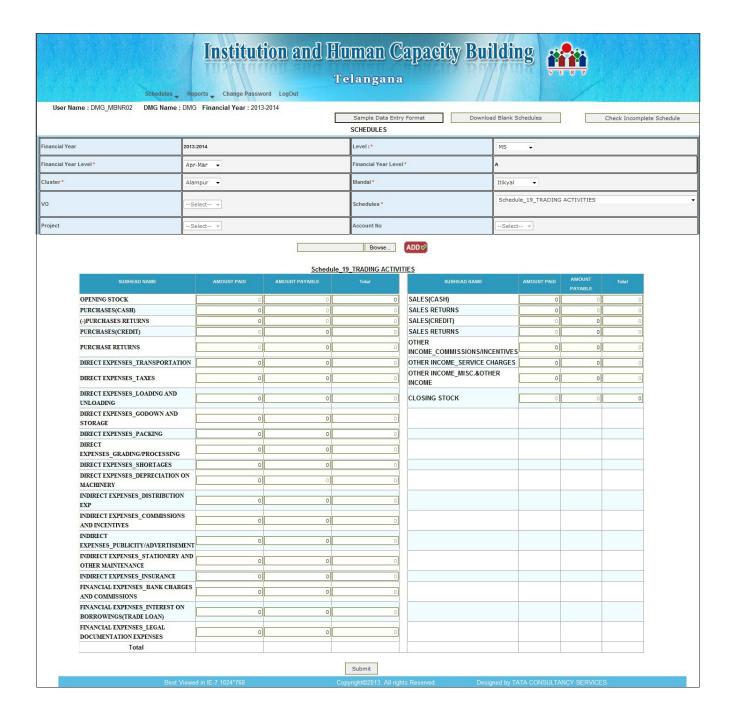

- When we select Schedule -19 the above screen is displayed.
- The data is entered for all the columns.
- To submit the entered data click on Submit button 'Data Saved Successfully' message is displayed.
- If Any modifications we can reopen the **Schedule 19** and we can view ,modify and update the

details.