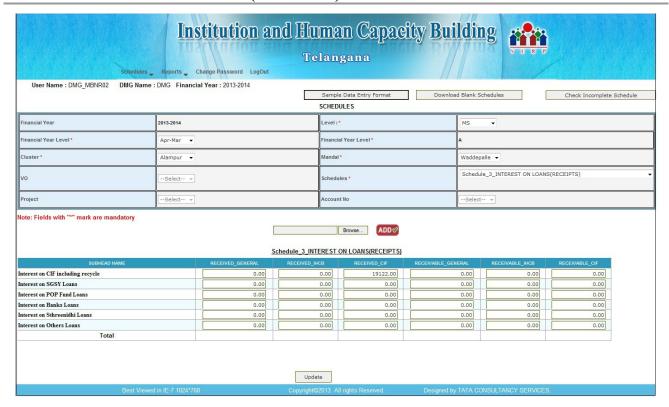

#### **Schedule 3:INTEREST ON LOANS(RECEIPTS)**

- When we select schedule-3,the above screen is displayed
- Here Only General Account is allowed for Data Entry(i.e, RECEIVED\_GENERAL and RECEIVABLE\_GENERAL)
- To submit the entered data click on **Submit** button 'Data Saved Successfully' pop up is thrown.
- If there is Any modifications we can reopen the **Schedule 3** view the details, modify the details and update the details.