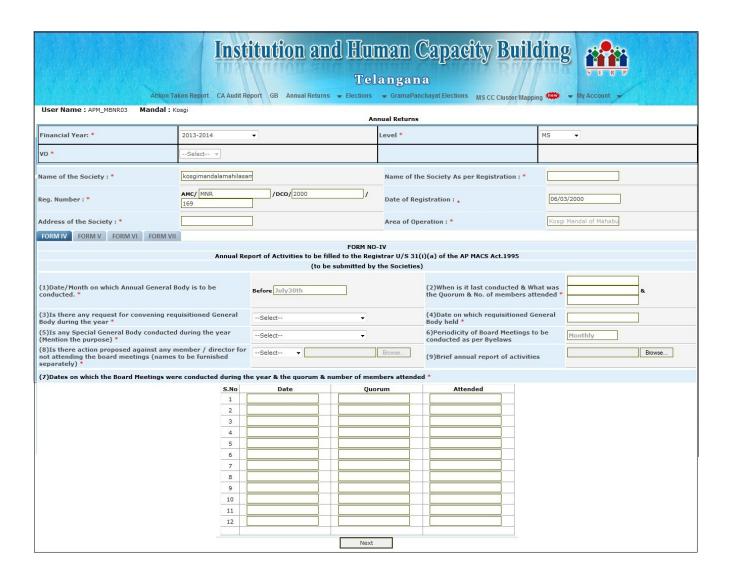

#### **ANNUAL RETURNS:**

### The Annual returns consists of

- > FORM IV
- > FORM V
- > FORM VI
- > FORM VII

### ANNUAL RETURNS FORM IV:

• Enter the details of **FORM IV** 